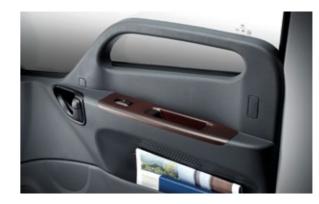

Seat upholstery and the interior trim have a calming, soothing effect but are rugged and durable. The razor-sharp gauge cluster and wood grain fascia are easy on the eyes while noise, vibration and harshness levels have been reduced to ensure a quiet, relaxed driving environment that drivers will appreciate.

#### Large grab handles and door pockets

The extra-large size grab handles promote easier entry and egress while handy side pockets built into the doors expand the number of storage options.

#### Extra-spacious Super Cab

With the Super Cab, 300mm of extra rear space adds a new dimension of flexibility to this class. Whether used for cargo or as a rest area, it multiplies the possibilities and is especially useful on long distance hauls.