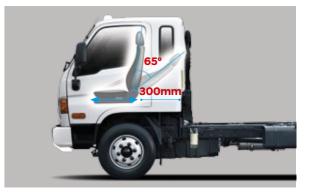

#### Extra-spacious Super Cab

With the Super Cab, 300mm of extra rear space adds a new dimension of flexibility to this class. Whether used for cargo or as a rest area, it multiplies the possibilities and is especially useful on long distance hauls.