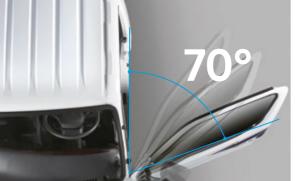

### Designed so you can take it easy

Driving can be demanding at times but with the HD light duty truck series, the tough jobs become a lot easier. It all starts with great cabin ergonomics and thoughtful design details like determining the optimal swing angle for the doors. The angle has been increased to seventy degrees and a large grab handle has been built into the doors two minor refinements that make a difference in promoting easier entry and egress.

Wide Opening Doors 70°-opening angle promotes easier entry and egress.

MFR Headlamps Multi-Focus Reflectors: a simple and highly efficient design.