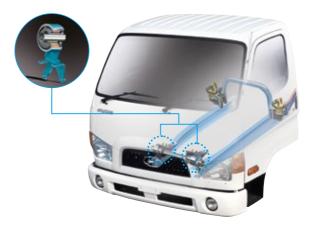

And thanks to the HD light duty truck series' small minimum turning radius, the HD light duty truck is easy to maneuver around the narrow roads so often encountered in the urban driving environment.

Better visibility elevates driver confidence: slimmer A-pillars widen the forward sight angles while Multi-Focus Reflector headlamps light up the road ahead with impressive efficiency.

Wide Opening Doors 70°-opening angle promotes easier entry and egress.

MFR Headlamps Multi-Focus Reflectors: a simple and highly efficient design.