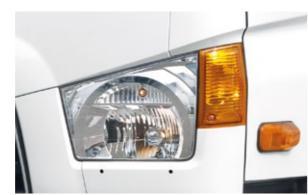

Wide Opening Doors 70°-opening angle promotes easier entry and egress.

MFR Headlamps Multi-Focus Reflectors: a simple and highly efficient design.